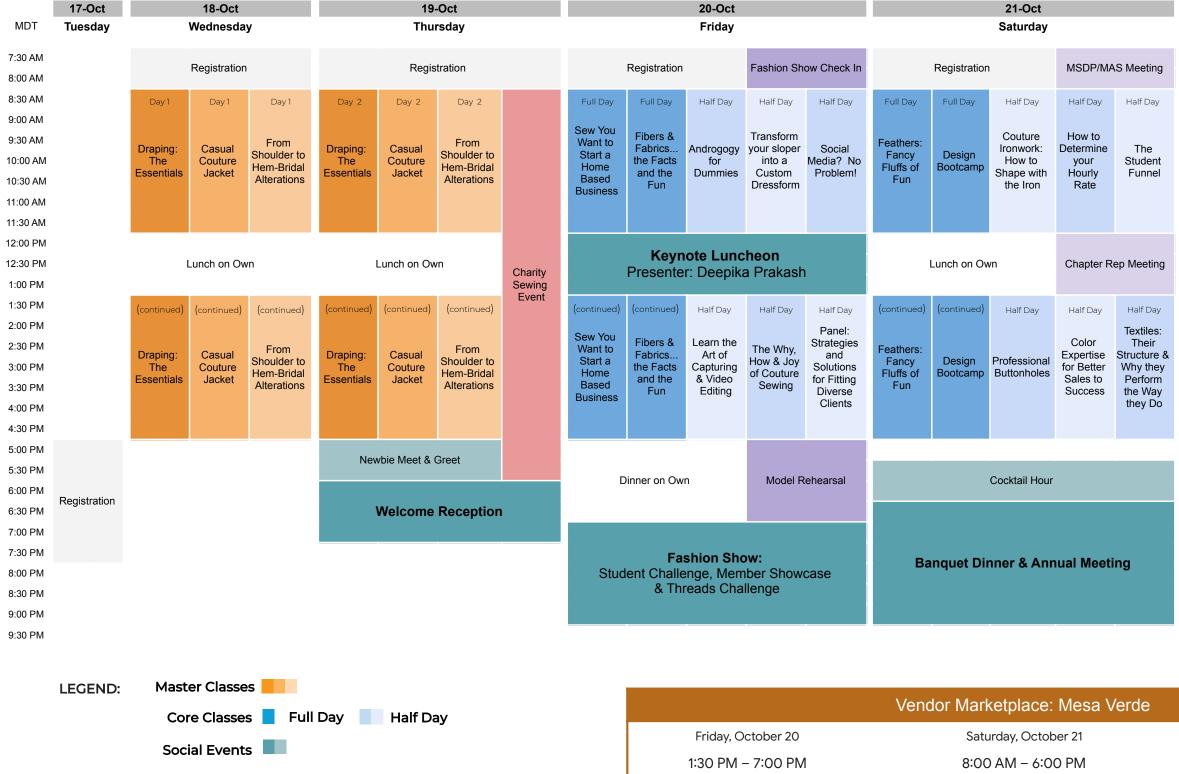

## Schedule at a Glance

| 22-Oct                                  |                                                  |                                                    |                                       |                                                          | 23-Oct         |          |
|-----------------------------------------|--------------------------------------------------|----------------------------------------------------|---------------------------------------|----------------------------------------------------------|----------------|----------|
| Sunday                                  |                                                  |                                                    |                                       |                                                          | Monday         |          |
|                                         |                                                  |                                                    |                                       |                                                          |                | 7:30 AM  |
| Registration                            |                                                  |                                                    |                                       |                                                          |                | 8:00 AM  |
| Full Day                                | Full Day                                         | Half Day                                           | Half Day                              | Half Day                                                 |                | 8:30 AM  |
| Couture<br>Methods of<br>Sewing<br>Lace | Illustration<br>for Better<br>Communic<br>ations | Baby<br>Bump or<br>Full Hip<br>Bridal or<br>Formal | Shape up<br>Your Darts!               | Coach<br>your Way<br>to an<br>Expanded<br>Client<br>Base |                | 9:00 AM  |
|                                         |                                                  |                                                    |                                       |                                                          |                | 9:30 AM  |
|                                         |                                                  |                                                    |                                       |                                                          |                | 10:00 AM |
|                                         |                                                  |                                                    |                                       |                                                          |                | 10:30 AM |
|                                         |                                                  |                                                    |                                       |                                                          |                | 11:00 AM |
|                                         |                                                  |                                                    |                                       |                                                          |                | 11:30 AM |
| Lunch on Own                            |                                                  |                                                    |                                       |                                                          | Fabric<br>Tour | 12:00 PM |
|                                         |                                                  |                                                    |                                       |                                                          |                | 12:30 PM |
|                                         |                                                  |                                                    |                                       |                                                          |                | 1:00 PM  |
| (continued)                             | (continued)                                      | Half Day                                           | Half Day                              | Half Day                                                 |                | 1:30 PM  |
| Couture<br>Methods of<br>Sewing<br>Lace | Illustration<br>for Better<br>Communic<br>ations | You Are<br>Your<br>Greatest<br>Asset               | Selecting<br>the Right<br>Interfacing | Planning<br>Garment<br>Ease                              |                | 2:00 PM  |
|                                         |                                                  |                                                    |                                       |                                                          |                | 2:30 PM  |
|                                         |                                                  |                                                    |                                       |                                                          |                | 3:00 PM  |
|                                         |                                                  |                                                    |                                       |                                                          |                | 3:30 PM  |
|                                         |                                                  |                                                    |                                       |                                                          |                | 4:00 PM  |
|                                         |                                                  |                                                    |                                       |                                                          |                | 4:30 PM  |
|                                         |                                                  |                                                    |                                       |                                                          |                | 5:00 PM  |
| Farewell Reception                      |                                                  |                                                    |                                       |                                                          |                | 5:30 PM  |
|                                         |                                                  |                                                    |                                       |                                                          |                | 6:00 PM  |
| Board Meeting                           |                                                  |                                                    |                                       |                                                          |                | 6:30 PM  |
|                                         |                                                  |                                                    |                                       |                                                          |                | 7:00 PM  |
|                                         |                                                  |                                                    |                                       |                                                          |                | 7:30 PM  |
|                                         |                                                  |                                                    |                                       |                                                          |                | 8:00 PM  |
|                                         |                                                  |                                                    |                                       |                                                          |                | 8:30 PM  |
|                                         |                                                  |                                                    |                                       |                                                          |                | 9:00 PM  |
|                                         |                                                  |                                                    |                                       |                                                          |                | 9:30 PM  |
|                                         |                                                  |                                                    |                                       |                                                          |                |          |
|                                         |                                                  |                                                    |                                       |                                                          |                |          |